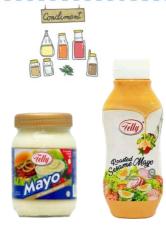

#### MAYONNAISE / SALAD DRESSING

| TELLY MAYONNAISE                        | PACKAGING TYPE                                             | PACK SIZE / CARTON                                                                                   |
|-----------------------------------------|------------------------------------------------------------|------------------------------------------------------------------------------------------------------|
| Telly Mayo All Purpose Dressing         | Sachet<br>Glass Jar<br>Glass Jar<br>Pouch Bag<br>Pouch Bag | 50ml x 288 sachets<br>230ml X 12 Jars<br>470ml X 12 Jars<br>1 Litre X 12 Packs<br>3 Liters X 4 Packs |
| Telly Roasted Sesame Mayo               | Sachet<br>PET Squeeze Bottle<br>PET Bottle                 | 50ml x 288 sachets<br>280ml x 12 bottles<br>1 Liter x 6 bottles                                      |
| Telly Vegetarian Mayo Salad<br>Dressing | Glass Jar<br>Glass Jar<br>Plastic Tub                      | 230ml X 12 Jars<br>470ml X 12 Jars<br>3 Liters X 4 Tubs                                              |
| Telly Thousand Island Salad Dressing    | Glass Jar<br>Plastic Tub                                   | 230ml X 12 Jars<br>3 Liters X 4 Tubs                                                                 |
| Telly Mayo Boy All Purpose Dressing     | Pouch Bag                                                  | 3 Liters X 4 Packs                                                                                   |
| Telly Real Mayonnaise                   | Plastic Tub                                                | 3 Liters X 4 Tubs                                                                                    |
|                                         |                                                            |                                                                                                      |