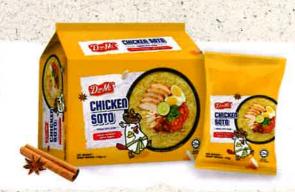

# CHICKEN SOT

**THICKNESS** 

**FEATURE** 

0.55mm - 0.80mm

**MOISTURE** 

≤12%

CHICKEN SOTO is a soup made from a mixture of aromatic herbs and spices with delicate aroma of chicken. Easy, authentic and served warm soup with chewy instant vermicelli!