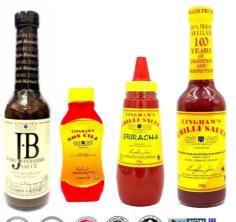

For more information, please visit website: <a href="https://www.ibumie.my">https://www.ibumie.my</a>

| LINGHAM SAUCE                                                                                                                                                                                                | PACKAGING TYPE                 | PACK SIZE / CARTON                                           |
|--------------------------------------------------------------------------------------------------------------------------------------------------------------------------------------------------------------|--------------------------------|--------------------------------------------------------------|
| Lingham's Original Chilli Sauce<br>Lingham's Extra Hot Chilli Sauce<br>Lingham's Garlic Chilli Sauce<br>Lingham's Ginger Chilli Sauce<br>Lingham's Ginger Garlic Chilli Sauce<br>Lingham's Thai Chilli Sauce | Glass Bottle<br>Sachet<br>Drum | 280ml x 12 bottles<br>10 g x 500 sachets<br>2.5 kg x 4 drums |
| Lingham's Sriracha Chilli Sauce                                                                                                                                                                              | PET Bottle                     | 280ml x 12 bottles<br>500ml x 12 bottles                     |
| Lingham's Original Chilli Sauce<br>(Squeeze Pack)                                                                                                                                                            | Squeezy Bottle                 | 280ml x 12 bottles                                           |
| Lingham's JB Worcestershire Sauce                                                                                                                                                                            | Glass Bottle                   | 280ml x 12 bottles                                           |