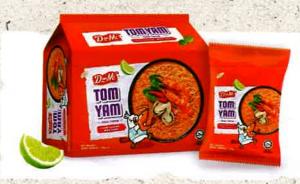

**THICKNESS** 

**FEATURE** 

0.55mm - 0.80mm

**MOISTURE** 

The hot and sour TOMYAM soup complimented with springy and delectably silky vermicelli. A truly delectable experience!

**THICKNESS** 

**FEATURE** 

INSTANT VERMICELLI 135g x 5