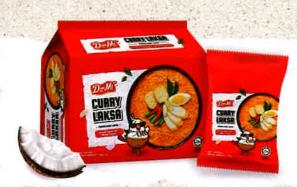

0.55mm - 0.80mm

**MOISTURE** 

**≤12%** 

The rich and aromatic LAKSA soup complimented with springy and delectably silky vermicelli. Irresistibly spicy flavour!

INSTANT VERMICELLI 110g x 5