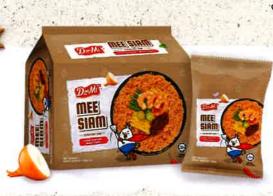

**FEATURE** 

INSTANT, VERMICELLI:

**THICKNESS** 0.55mm - 0.80mm **MOISTURE** 

≤12%

A hot and spicy Malaysian style MEE SIAM with instant vermicelli. Simple, tastes authentic and with minimal preparation time!